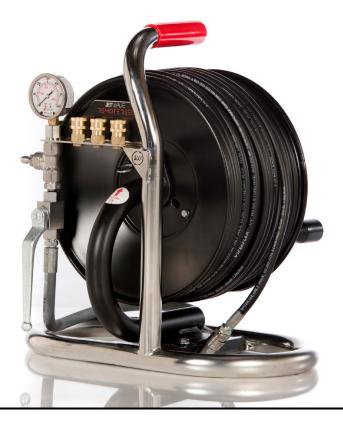

## ZEMOLE SEET

OPTIONAL LOCKING PLATE

The Jetwave® Remote Mini Reel a perfect addition for your water jetting setup, allowing easy transportation and storage of drain cleaning hose & nozzles.

## STANDOUT FEATURES

| MODEL / PRODUCT CODE | HOSE<br>Y/N  | MAX HOSE<br>CAPACITY<br>(M) | WORKING<br>Pressure<br>PSI BAR | FLOW RATE<br>L/PM | INLET<br>(OUTER HUB) | OUTLET<br>(SWIVEL SIDE) |
|----------------------|--------------|-----------------------------|--------------------------------|-------------------|----------------------|-------------------------|
| PW134-RRCMPL/HOP4    | Y (60m 1/4") | 60 of 1/4"                  | 5100 350                       | Up to 41          | 3/8" F BSP           | 3/8" F BSP              |
| PW134-RRCMPL         | N            | 60 of 1/4"                  | 5100 350                       | Up to 41          | 3/8" F BSP           | 3/8" F BSP              |